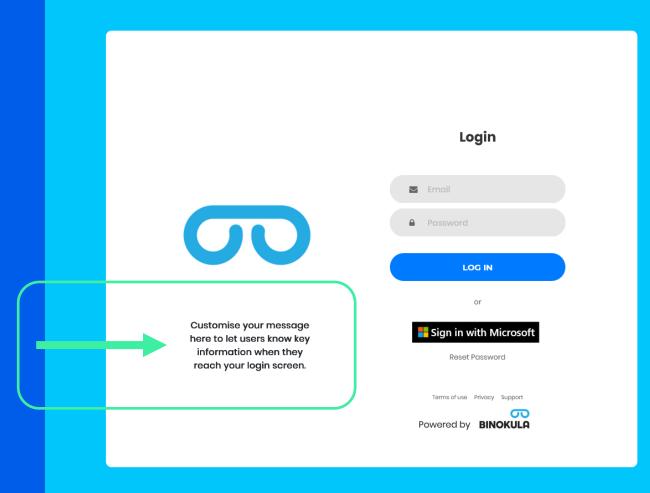

## **Communicate what is important**

Share key messages with your audience when they land to your tenant's home login page, for example:

- Describe this as your key portal for Power BI sales and stock reports
- Talk about who has access to this when part of a large organisation
- Highlight how to request access
- Indicate key updates in the portal: "a new KPI dashboard for seasonal output has been loaded from January for all managers".