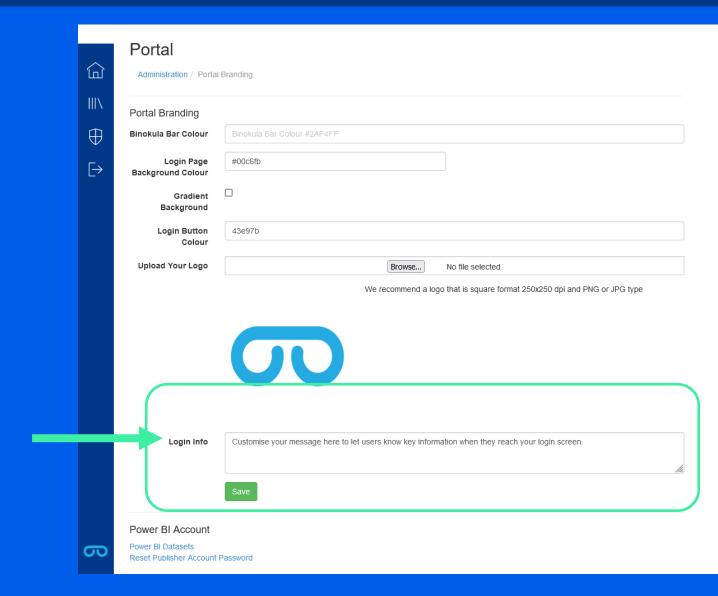

## **HOW TO UPDATE YOUR MESSAGE**

- 1. Accessible in the *Administration* menu under *Portal Branding*
- 2. Enter text in the *Login Message* box beneath the *Update Your Logo* section.
- 3. Click SAVE button

If no message is entered, the space will remain blank on your tenant home login page.